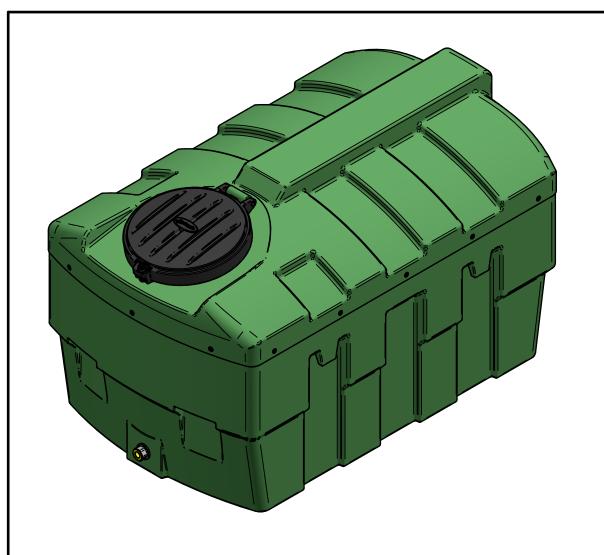

IF IN DOUBT, ASK

| 1200LT Bunded Tank |           | 03-011-018       | ISS |
|--------------------|-----------|------------------|-----|
| IZVVLI DUHUEU TUHK | REVISION: | 01               | DR  |
| ES:                | SHEET:    | 1 of 1           |     |
|                    | FILE NAME | : 1200LT Bund.df | t   |