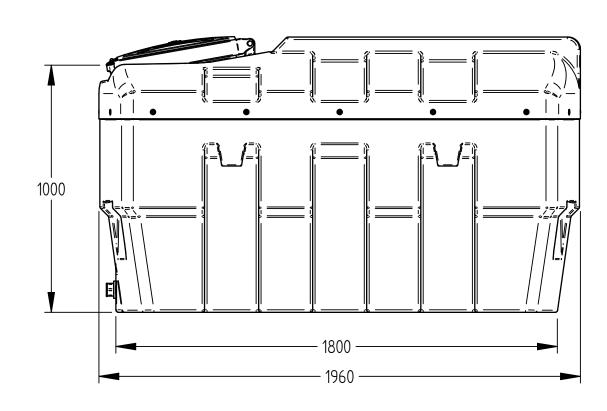

IF IN DOUBT, ASK

| 1200LT Bunded Tank |           | 03-011-018       | ISS |
|--------------------|-----------|------------------|-----|
| IZVVLI DUHUEU TUHK | REVISION: | 01               | DR  |
| ES:                | SHEET:    | 1 of 1           |     |
|                    | FILE NAME | : 1200LT Bund.df | t   |