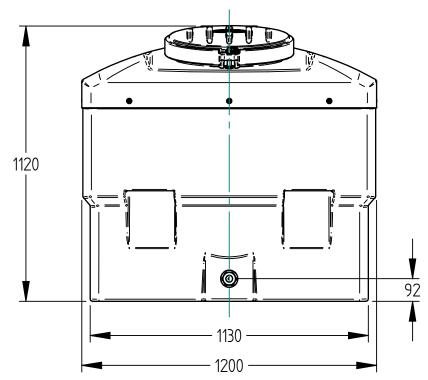

IF IN DOUBT, ASK

| 1200LT Bunded Tank |           | 03-011-018       | ISS |
|--------------------|-----------|------------------|-----|
| IZVVLI DUHUEU TUHK | REVISION: | 01               | DR  |
| ES:                | SHEET:    | 1 of 1           |     |
|                    | FILE NAME | : 1200LT Bund.df | t   |